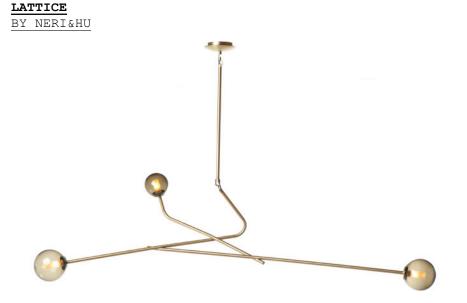

## INSPIRATION

Lattice was inspired by the lattice work found on traditional Chinese screens. neri&hu took a section of a traditional pattern, altered its scale and reinterpreted its form.

## MATERIALS

Lattice is available in solid brushed brass with a clear lacquer and hand-blown coloured glass globes in a choice of grey, blue or pink.

## CONFIGURATIONS

Lattice is available in a choice of three fixed drop lengths, measured from the ceiling to the furthermost point of the light. Drop lengths are 110 cm, 140 cm or 207 cm (43 1/3", 55 1/8" or 81 1/2")

## INSTALLATION

Installation of Lattice is straightforward, the main brass body shipping as a single piece.

A halogen G9 Eco bulb (max 18W) fits into the end of each arm, followed by a frosted glass diffuser, then a coloured glass globe. There are two large globes and one small globe, the smaller globe intended for the bent arm of the light.