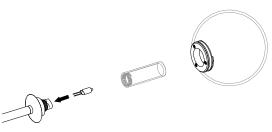

## INSTALLATION

Installation of Lattice is straightforward, the main brass body shipping as a single piece.

A halogen G9 Eco bulb (max 18W) fits into the end of each arm, followed by a frosted glass diffuser, then a coloured glass globe. There are two large globes and one small globe, the smaller globe intended for the bent arm of the light.

Detailed installation instructions are available.

SALES@DELAESPADA.COM DELAESPADA.COM